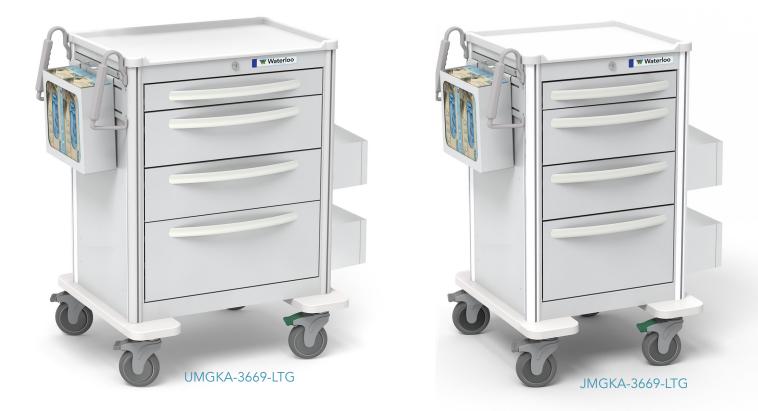

## **WOUND CARE CARTS**

Bring all your wound care supplies directly to your patient's bedside. Saves trips to a central supply locker and reduces the waste associated with bringing loose supplies into the patient room.

Available in lightweight/durable aluminum (*pictured*) with included drawer dividers and two pull out side shelves. Also available in economical steel with one pull out side shelf.

Offered in both standard and narrow widths to match any space requirements
Shown with (1) 3"H, (2) 6"H and (1) 9"H drawer configuration

## **Pictured with Optional Accessories**

BH-2 Side mounted Glovebox Holder (Holds two glove boxes) FTA-1 Side mounted Fluid Trays (Holds saline rinses, wound sprays, etc...)