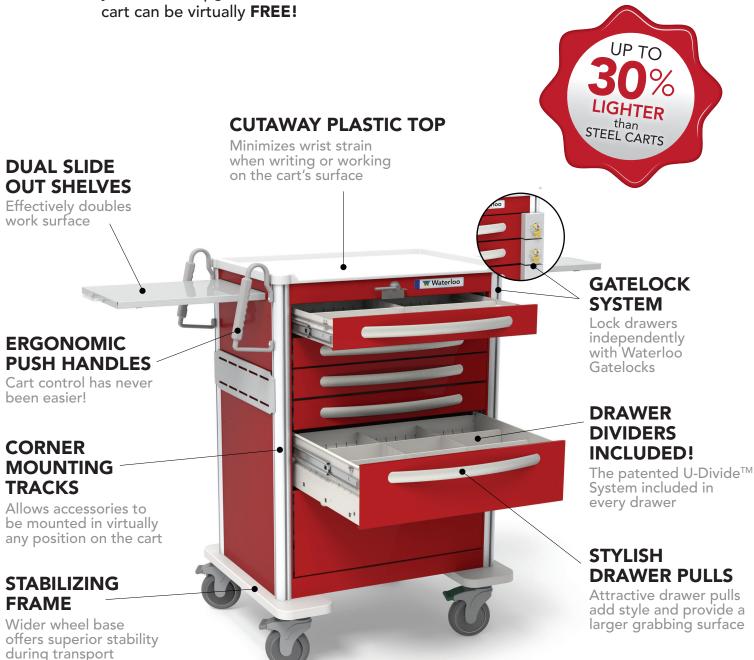

#### **DUAL SLIDE OUT SHELVES**

Effectively doubles work space on top of your cart! Creates room for charting/documentation on one side and an area to draw up meds and/or prep equipment on the other.

#### **CUTAWAY FRONT PLASTIC TOP**

Ergonomically advantageous as it minimizes wrist stress when using the top as a writing surface.

### **ERGONOMIC PUSH HANDLES**

Facilitates maneuverability.

# CENTRALLY LOCATED LEVER LOCK

Robust "metal on metal" locking on two sides of each drawer. Keeps heavy fluid drawers secure during transport AND offers unequaled protection against theft.

## CORNER TRACK ACCESSORY MOUNTS

Provides flexibility in positioning accessories to fit your needs.

# WIDE WHEEL BASE/STABILIZING FRAME

More stable work platform that reduces risk of tipping.

#### **BUILT-IN DRAWER DIVIDERS**

This eliminates the need for expensive plastic drawer trays and allows for out-of-the-box customization (Up to a \$400 SAVINGS!)

### **NEW DRAWER HANDLE DESIGN**

Larger drawer handle offers easier to grab surface. Aesthetically appealing curved design moves away from the "Tool Cart" image to create a more "Suite Like" patient environment.