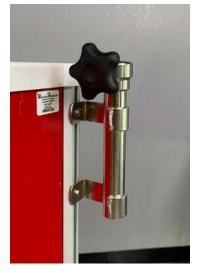

### IV POLE (IV-2)

IV pole bracket is secured to the cart.

The IV pole itself needs to be slid into position onsite. No tools required.