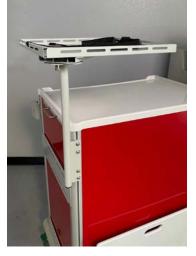

## SWIVELING MONITOR SHELF (ER-SHLF)

Vertical support pole secured to the cart.

The defibrillator tray itself needs to be mounted on-site with the included bolt and hex wrench.