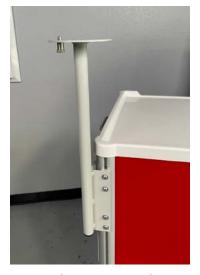

## SWIVELING MONITOR SHELF (ER-SHLF)

Vertical support pole secured to the cart.

The defibrillator tray itself needs to be mounted on-site with the included bolt and hex wrench.