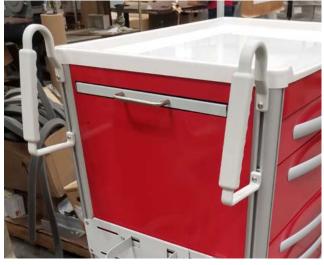

y installed trellis rail.



Below are images of an emergency cart pre-configured with common accessories and ready for shipment.

## **ACCESSORIES THAT REQUIRE LIGHT ON-SITE ASSEMBLY**

### IV POLE (IV-2)



IV pole bracket is secured to the cart.



The IV pole itself needs to be slid into position onsite. No tools required.

## **VERTICAL BASE RAIL SYSTEM (BRS-2)**



Base rail system will be installed as shown above. Any hanging accessories must be attached by the customer.

## SWIVELING MONITOR SHELF (ER-SHLF)



Vertical support pole secured to the cart.





The defibrillator tray itself needs to be mounted on-site with the included bolt and hex wrench.

## OTHER COMMON ACCESSORIES

## CARDIAC BOARD BRACKETS (CBB-9)



Waterloo can install cardiac board brackets.

#### **HANDLES**



Waterloo can install the push handles.

### **OXYGEN TANK BRANKET (OTB-5)**



Waterloo can install oxygen tank bracket onto the mounting panels.

Pre-assembled accessories is a great option when transitioning an entire fleet of emergency carts. It allows your team to focus on stocking and deploying the carts, not the assembly.

Carts with pre-assembled accessories will take up more room in a truck for shipment. So bear in mind there may be increased freight costs as we prefer to use dedicated trucks for carts with pre-assembled accessories.

Contact us for more information on pre-assembled accessories!