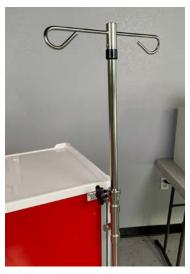

### IV POLE (IV-2)

IV pole bracket is secured to the cart.

The IV pole itself needs to be slid into position onsite. No tools required.