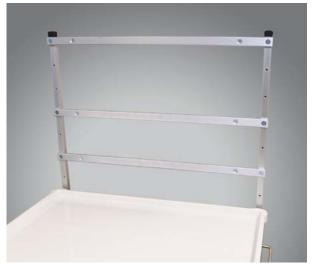

## **VERTICAL BASE RAIL SYSTEM (BRS-2)**

Base rail system will be installed as shown above. Any hanging accessories must be attached by the customer.