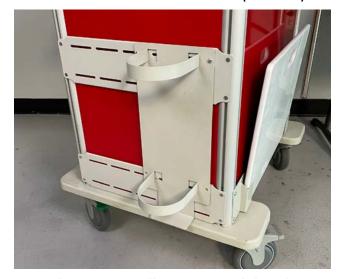

## **VERTICAL BASE RAIL SYSTEM (BRS-2)**

Base rail system will be installed as shown above. Any hanging accessories must be attached by the customer.