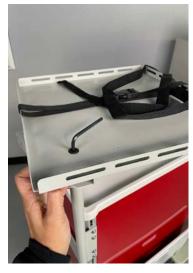

## SWIVELING MONITOR SHELF (ER-SHLF)

Vertical support pole secured to the cart.

The defibrillator tray itself needs to be mounted on-site with the included bolt and hex wrench.