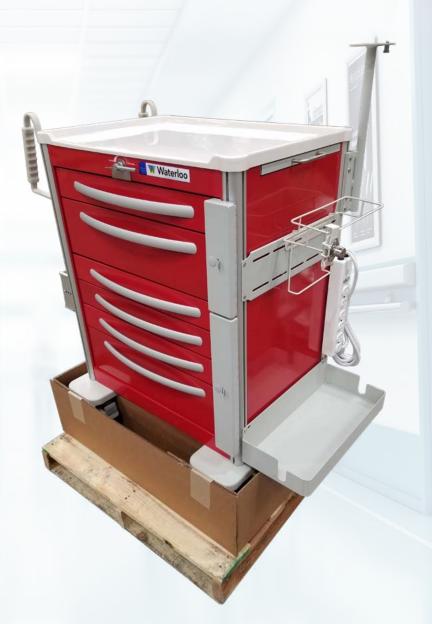

Below are images of an emergency cart pre-configured with common accessories and ready for shipment.

## **ACCESSORIES THAT REQUIRE LIGHT ON-SITE ASSEMBLY**