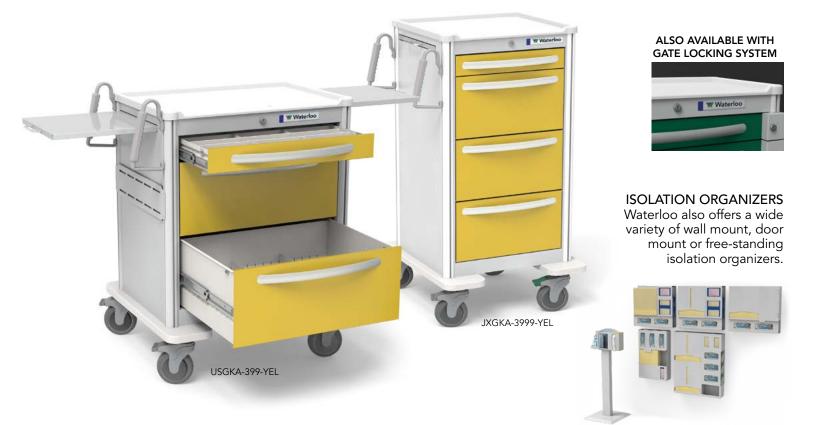

### Access to isolation supplies has never been easier or more efficient!

Our isolation carts offer storage for caps, gowns and masks as well as handy accessories like glove box holders, waste baskets and coat hooks. Whether you need the storage capacity of a full size cart or require a more compact use of space, Waterloo has you covered.

#### FEATURES

- 3", 6", 9" or 12" Drawers
- 16 Available Drawer Front Colors
- Dual Pullout Side Shelves
- Metal Drawer Dividers Included
- Easy-Roll Casters
- Self-Closing Ball Bearing Slides
- Multiple Lock Options Available