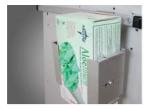

#### **RECOMMENDED ACCESSORIES**

SINGLE GLOVE BOX HOLDER Universal glove box mask holder. User adjustable to accomodate various box dimensions. GMH-1

TRIPLE GLOVE BOX HOLDER Glove box holder that will hold 3 glove boxes and mounts to accessory rails. BH-3