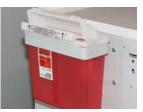

WASTE BASKET Large 20 quart plastic waste basket shown BSK-2 (20Qt) BSK-1 (6Qt)

SHARPS CONTAINER BRACKET Accomodates standard 5Qt sharps container. Locking version also available. SB-2

WIRE CHART HOLDER Wire notebook holder. WNH-1