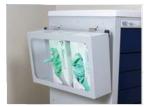

#### **RECOMMENDED ACCESSORIES**

SINGLE GLOVE BOX HOLDER Universal glove box mask holder. User adjustable to accomodate various box dimensions. GMH-1

TRIPLE GLOVE BOX HOLDER Glove box holder that will hold 3 glove boxes and mounts to accessory rails. BH-3