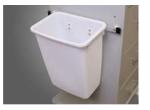

WASTE BASKET Large 20 quart plastic waste basket shown BSK-2 (20Qt) BSK-1 (6Qt)

SHARPS CONTAINER BRACKET Accomodates standard 5Qt sharps container. Locking version also available. SB-2

WIRE CHART HOLDER Wire notebook holder. WNH-1