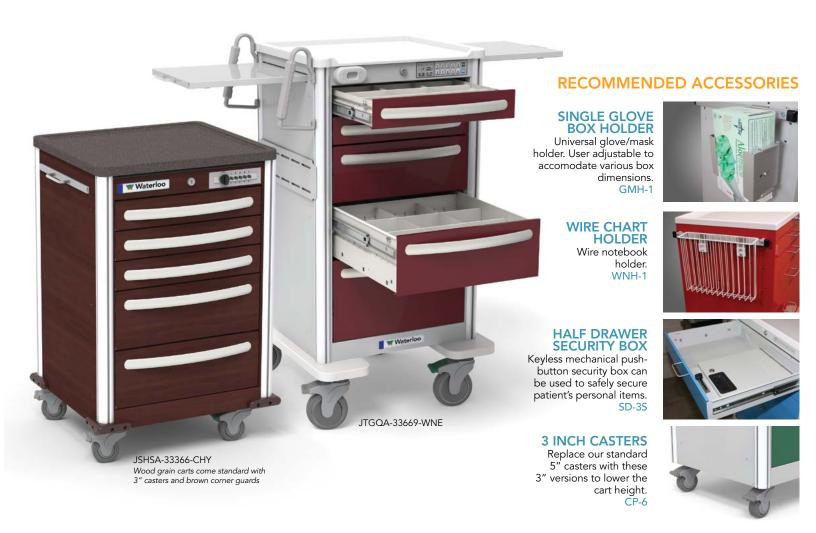

## **FEATURES**

- Low Profile Option to Fit Under Counter-tops
- Choose 3", 6", 9" or 12" Drawers
- 16 Available Drawer Front Colors
- Variety of Exterior Finishes to Match any Facilities' Decor
- Variety of Trays and Dividers
- Pull-out Work Surfaces
- Easy-Roll Casters
- Self-Closing Ball Bearing Slides
- Multiple Lock Options Available