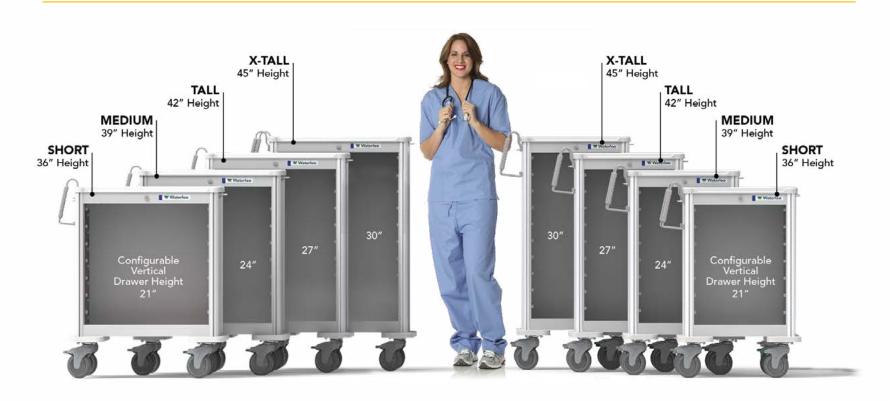

#### **SELECT CART OPTIONS**

- Choose your cart width and height: Width: STANDARD, JUNIOR OR WIDE Height: SHORT, MEDIUM, TALL OR X-TALL
- **2.** Select any combination of 3", 6", 9" OR 12" drawers that fit within your selected carts configurable drawer space
- 3. Select drawer front colors

Totals for Section 2 must equal total Configurable Drawer Space for your Cart Size

Short Cart = 21" Total

Medium Cart = 24" Total

X-Tall Cart = 27" Total

X-Tall Cart = 30" Total