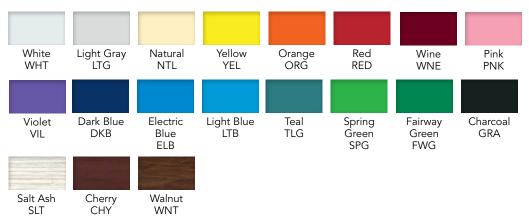

## 3 letters signify color choice for drawer fronts

(Colors to choose from are listed below)