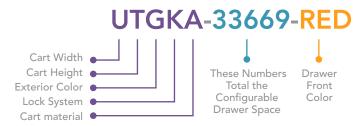

Each Alpha or Numeric Digit has a meaning EXAMPLE:

#### **SECTION 1**

| <b>1st Letter</b> (Cart Width)          | <b>2nd Letter</b> (Cart Height)                                                    | <b>3rd Letter</b> (Exterior Color)                                | 4th Letter<br>(Lock System)                                                                                        | <b>5th Letter</b> (Cart Material)                |
|-----------------------------------------|------------------------------------------------------------------------------------|-------------------------------------------------------------------|--------------------------------------------------------------------------------------------------------------------|--------------------------------------------------|
| 0 0000000000000000000000000000000000000 | <ul><li>S = Short</li><li>M = Medium</li><li>T = Tall</li><li>X = X-Tall</li></ul> | <ul><li>B = Elec. Blue</li><li>G = Gray</li><li>R = Red</li></ul> | <ul> <li>K = Key</li> <li>L = Lever</li> <li>S = Simplex</li> <li>E = Electronic</li> <li>P = Proximity</li> </ul> | <ul><li>A = Aluminum</li><li>U = Steel</li></ul> |

#### **SECTION 2**

| 1st Number             | 2nd Number             | 3rd Number             | 4th Number, etc.       |
|------------------------|------------------------|------------------------|------------------------|
| (Height of 1st Drawer) | (Height of 2nd Drawer) | (Height of 3rd Drawer) | (Height of 4th Drawer) |

#### **SECTION 3**